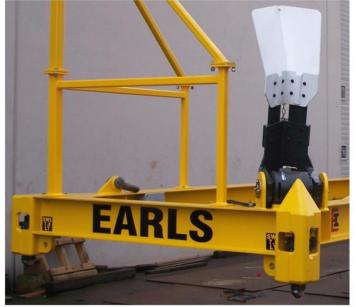

# Flipper Details

✓ HS-15 Rotary Actuators.

# Twistlock Pins & Nuts

- ✓ EARLS spreaders are equipped with <u>fabricated</u> twistlock pins and nuts that we manufacture in house.
- × We do not use <u>forged</u> twistlock pins.
- ✓ Our MHC spreaders come equipped with floating twistlock guide/pin assemblies on all 4 pick-up points.
- $\checkmark$ Deposit plungers prevent the twistlock pins from turning unless the corner are properly landed on a container.

# Model #862 Mobile Harbor Crane Spreader Fixed 20' & Fixed 40' Positions