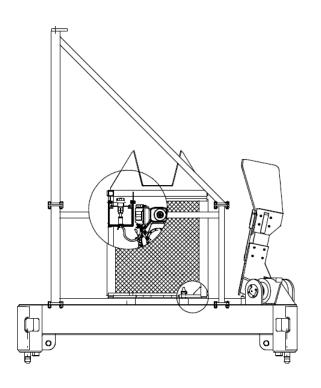

## Diesel Power

✓ Our MHC spreaders are equipped with a self contained integral diesel powered hydraulic power pack.

 $\checkmark$ Completely self contained.

#### Miscellaneous:

- 12 V control circuits
- 2 Corner hydraulic flipper guides
- Floating twistlock assembly