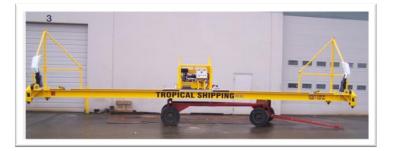

d our product quality, support, and service are second to none.
- When you buy an EARLS spreader, in addition to  $\checkmark$ getting a great product you are creating a lasting relationship.



#### Performance Data:

| Flippers Up (2 from 0° to 180°)   |
|-----------------------------------|
| Flippers Down (2 from 180° to 0°) |
| Twistlock Pins (90° either way)   |

4 seconds 4 seconds ~1.5 seconds

5,440 lbs (20' model) 7,130 lbs (40' model)

70,000 lbs ±10% eccentricity (20')

70,000 lbs ±10% eccentricity (40')

Capacity:

Tare:

#### Materials: ASTM A514

Paint:

# 3 Coat System (Devoe)

- Inorganic Zinc Primer
- Epoxy Intermediate Coat
- Acrylic Epoxy Gloss Coat

Fatigue: 1,200,000 cycles to AISC Specs.

# Model #862 Mobile Harbor Crane Spreader Fixed 20' & Fixed 40' Positions







#### Miscellaneous:

- 12 V control circuits
- 2 Corner hydraulic flipper guides
- Floating twistlock assembly