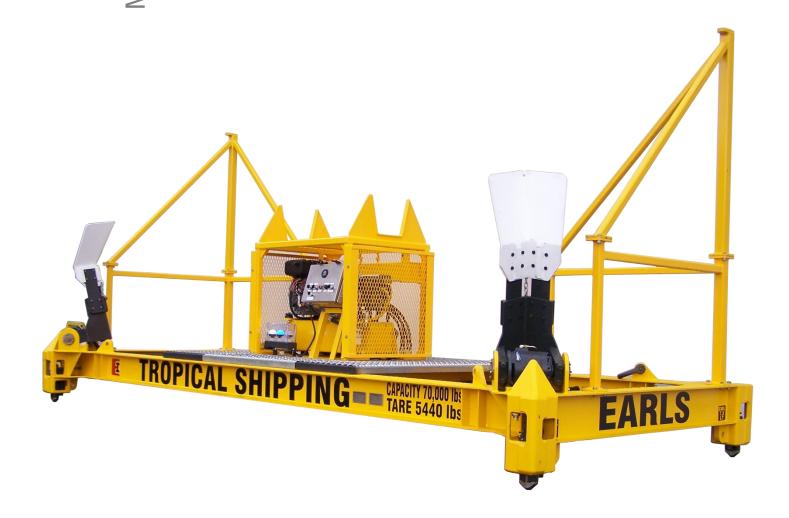

5,440 lbs (20' model) 7,130 lbs (40' model)

70,000 lbs ±10% eccentricity (20')

70,000 lbs ±10% eccentricity (40')

Capacity:

Tare:

# Model #862 Mobile Harbor Crane Spreader Fixed 20' & Fixed 40' Positions