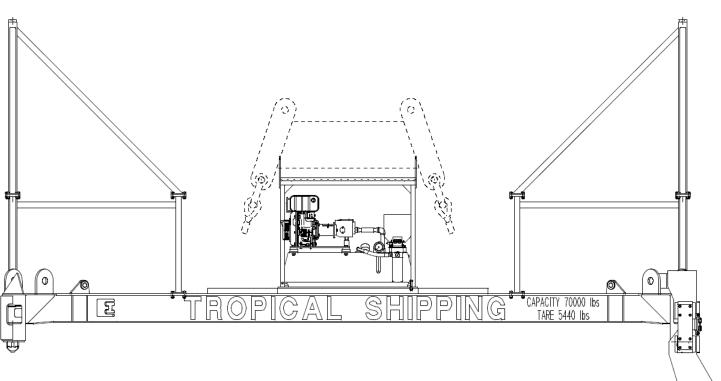

# Flipper Details

✓ HS-15 Rotary Actuators.

# Twistlock Pins & Nuts

- ✓ EARLS spreaders are equipped with <u>fabricated</u> twistlock pins and nuts that we manufacture in house.
- × We do not use <u>forged</u> twistlock pins.
- ✓ Our MHC spreaders come equipped with floating twistlock guide/pin assemblies on all 4 pick-up points.
- $\checkmark$ Deposit plungers prevent the twistlock pins from turning unless the corner are properly landed on a container.

#### Miscellaneous:

- 12 V control circuits
- 2 Corner hydraulic flipper guides
- Floating twistlock assembly